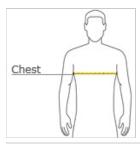

# HOW TO MEASURE

### CHEST WIDTH

Measure under the arm and around the fullest part of the chest with arms down, keeping tape horizontal.

### SIZE CHART

|       | XS    | S     | М     | L     | XL    | 2XL   | 3XL   | 4XL   |
|-------|-------|-------|-------|-------|-------|-------|-------|-------|
| Chest | 32-34 | 35-37 | 38-40 | 41-43 | 44-46 | 47-49 | 50-53 | 54-57 |