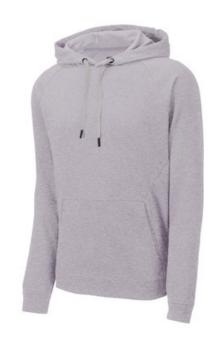

# Sport-Tek <sup>®</sup> Lightweight French Terry Pullover Hoodie. ST272

The casual ease of soft French terry in a versatile pullover.

- 6.5-ounce, 59/41 combed ring spun cotton/poly French terry
- Tag-free label
- Three-panel hood
- Dyed-to-match elastic draw cords w ith black plastic tips
- Integrated front pouch pocket

### **CARE INSTRUCTIONS**

Machine w ash cold w ith like colors, only non-chlorine bleach if needed. Tumble dry low, cool iron if necessary.

front

back