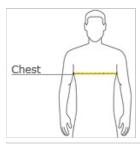

### HOW TO MEASURE

#### CHEST WIDTH

Measure under the arm and around the fullest part of the chest with arms down, keeping tape horizontal.