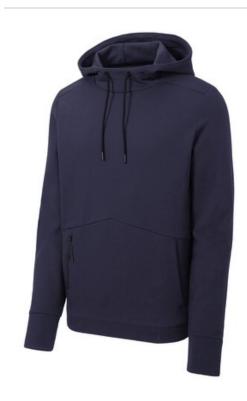

# Sport-Tek <sup>®</sup> Triumph Hooded Pullover ST280

This double knit, cotton-rich pullover is a triumph with integrated pockets and rubberized zippers for a modern look and feel.

- 7.1-ounce, 71/29 cotton/poly double-knit fleece
- Tag-free label
- Three-panel hood
- Front pouch pocket with integrated rubberized zippered pocket
- Slight drop tail hem