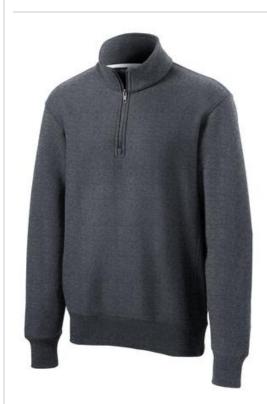

# Sport-Tek<sup>®</sup> Super Heavyweight 1/4-Zip Pullover Sweatshirt. ST283

On or off the field, it's the most warmth you can get out of a sweatshirt. Weighing in at a hefty 12 ounces, our super heavyweight fleece is constructed for durability and comfort.

- 12-ounce, cross-grain 80/20 ring spun combed cotton/poly
- 100% ring spun combed cotton face
- Tw ill-taped neck
- Cadet collar
- Antique nickel-finished zipper
- 2x2 rib knit cuffs, hem and side gussets with spandex