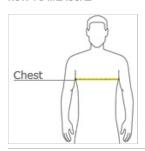

#### HOW TO MEASURE

#### CHEST WIDTH

Measure under the arm and around the fullest part of the chest with arms down, keeping tape horizontal.

### SIZE CHART

|       | XS    | S     | M     | L     | XL    | 2XL   | 3XL   | 4XL   |
|-------|-------|-------|-------|-------|-------|-------|-------|-------|
| Chest | 32-34 | 35-37 | 38-40 | 41-43 | 44-46 | 47-49 | 50-53 | 54-57 |