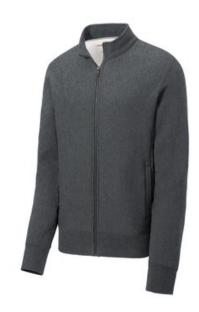

# Sport-Tek <sup>®</sup> Super Heavyweight Full-Zip Sweatshirt ST284

On or off the field, it's the most warmth you can get out of a sweatshirt. Weighing in at a hefty 12 ounces, our super heavyweight fleece is constructed for durability and comfort.

- 12-ounce, cross-grain 80/20 ring spun combed cotton/poly
- 100% ring spun combed cotton face
- Cadet collar
- Tag-free label
- Tw ill-taped neck
- Antique nickel-finished zipper
- Front slash pockets
- 2x2 rib knit cuffs, hem and side gussets with spandex