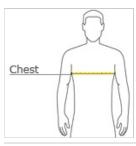

#### HOW TO MEASURE

## CHEST WIDTH

Measure under the arm and around the fullest part of the chest with arms down, keeping tape horizontal.

## SIZE CHART

|   |      | XS    | S     | М     | L     | XL    | 2XL   | 3XL   | 4XL   |
|---|------|-------|-------|-------|-------|-------|-------|-------|-------|
| С | hest | 32-34 | 35-37 | 38-40 | 41-43 | 44-46 | 47-49 | 50-53 | 54-57 |