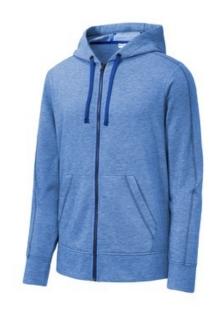

# Sport-Tek <sup>®</sup> PosiCharge <sup>®</sup> Tri-Blend Wicking Fleece Full-Zip Hooded Jacket ST293

Combining comfort and performance, these ultra-soft jackets wick moisture and lock in color.

- 7.1-ounce, 75/13/12 poly/cotton/rayon with PosiCharge technology
- Tear-aw ay removable label
- Three-panel hood
- Hood and neck taping
- Coverstitch details
- Self-fabric cuffs and hem
- Front pouch pockets