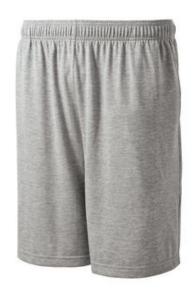

# Sport-Tek<sup>®</sup> Jersey Knit Short with Pockets. ST310

A comfortable short for exercising or lounging complete with side pockets to hold locker key and essentials.

- 6.2-ounce, 60/40 cotton/poly
- Bastic waist with drawcord
- 9-inch inseam