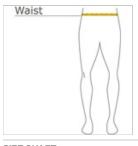

#### HOW TO MEASURE

WAIST Measure around the smallest part of the natural waist.

### SIZE CHART

|       | XS    | S     | М     | L     | XL    | 2XL   | 3XL   | 4XL   |
|-------|-------|-------|-------|-------|-------|-------|-------|-------|
| Waist | 27-28 | 29-31 | 32-34 | 35-36 | 37-38 | 39-41 | 42-44 | 45-47 |