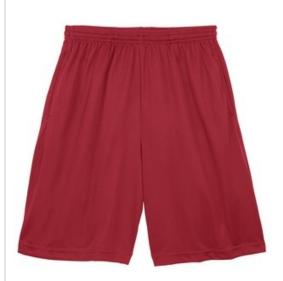

# Sport-Tek<sup>®</sup> PosiCharge<sup>®</sup> Tough Mesh Pocket Short. ST312

A moisture-wicking short built for the gym and beyond. PosiCharge technology ensures optimal printability.

- 5.3-ounce, 100% polyester flat back mesh with PosiCharge technology
- Bastic waistband with continuous loop draw cord
- Side pockets and back hip pocket with dyed-to-match button
- 9-inch inseam