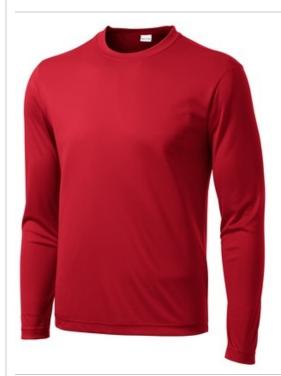

# Sport-Tek<sup>®</sup> Long Sleeve PosiCharge<sup>®</sup> Competitor™ Tee. ST350LS

Lightw eight, roomy and highly breathable, these moisturewicking, value-priced tees feature PosiCharge technology to lock in color and prevent logos from fading.

- 3.8-ounce, 100% polyester with PosiCharge technology
- Removable tag for comfort and relabeling
- Set-in sleeves

Given the extreme heat required for sublimation, please consult with your decorator. It is highly recommended to sample test product by color before production.