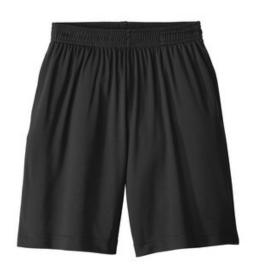

# Sport-Tek $^{\circledR}$ PosiCharge $^{\circledR}$ Competitor $^{\intercal M}$ Pocketed Short. ST355P

Our lightw eight, unlined short with pockets wicks moisture and locks in colors.

- 3.8-ounce, 100% polyester interlock with PosiCharge technology
- Removable tag for comfort and relabeling
- Bastic waistband
- Continuous loop draw cord
- Side pockets
- 9-inch inseam

front

back