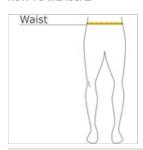

## HOW TO MEASURE

WAIST

Measure around the smallest part of the natural  $\mbox{\sc w}$  aist.

#### SIZE CHART

|       | XS    | S     | М     | L     | XL    | 2XL   | 3XL   | 4XL   |
|-------|-------|-------|-------|-------|-------|-------|-------|-------|
| Waist | 26-28 | 29-31 | 32-34 | 35-37 | 38-40 | 41-43 | 44-47 | 48-51 |