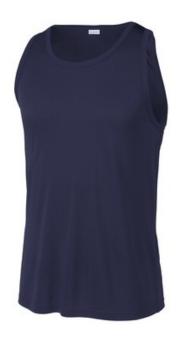

# Sport-Tek $^{\mathbb{R}}$ PosiCharge $^{\mathbb{R}}$ Competitor $^{^{\mathsf{TM}}}$ Tank. ST356

Lightw eight and highly breathable, this moisture-wicking, value-priced tank features PosiCharge technology to lock in color and prevent logos from fading.

- 3.8-ounce, 100% polyester interlock with PosiCharge technology
- Removable tag for comfort and relabeling
- Binding at neck and armholes