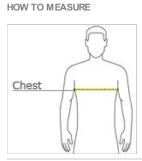

## CHEST WIDTH

Measure under the arm and around the fullest part of the chest with arms down, keeping tape horizontal.

## SIZE CHART

|   |      | XS    | S     | М     | L     | XL    | 2XL   | 3XL   | 4XL   |
|---|------|-------|-------|-------|-------|-------|-------|-------|-------|
| С | hest | 32-34 | 35-37 | 38-40 | 41-43 | 44-46 | 47-49 | 50-53 | 54-57 |