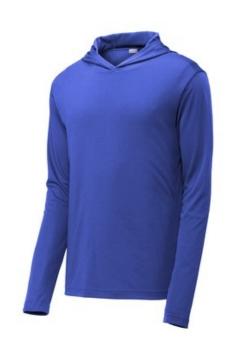

# Sport-Tek <sup>®</sup> PosiCharge <sup>®</sup> Competitor <sup>™</sup> Hooded Pullover. ST358

This lightweight hooded pullover locks in color and wicks moisture. It's versatile enough for year-round wear.

- 3.8-ounce, 100% polyester interlock with PosiCharge technology
- Removable tag for comfort and relabeling
- Three-panel hood
- Set-in sleeves
- Open cuffs and hem

Due to the nature of 100% polyester performance fabrics, special care must be taken throughout the printing process.

#### **CARE INSTRUCTIONS**

Machine wash cold with like colors. Only non-chlorine bleach. When needed tumble dry low, remove promptly. Cool iron if needed. Do not use softener. Do not dry clean.

front

back