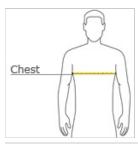

#### HOW TO MEASURE

### CHEST WIDTH

Measure under the arm and around the fullest part of the chest with arms  ${\sf dow}\,{\sf n},$  keeping tape horizontal.

#### SIZE CHART

|       | М     | L     | XL    | 2XL   | 3XL   | 4XL   | XS    | S     |
|-------|-------|-------|-------|-------|-------|-------|-------|-------|
| Chest | 38-40 | 41-43 | 44-46 | 47-49 | 50-53 | 54-57 | 32-34 | 35-37 |