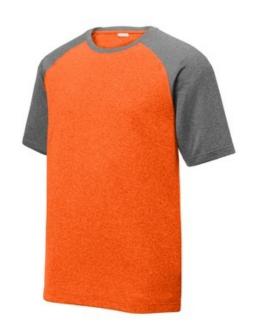

# Sport-Tek $^{\circledR}$ Heather-On-Heather Contender $^{\intercal \bowtie}$ Tee. ST362

This moisture-wicking, snag-resistant tee combines two heather colors for a unique colorblock design.

- 3.8-ounce, 100% polyester jersey
- Removable tag for comfort and relabeling
- Neck taping
- Contrast raglan sleeves

#### COLOR INFORMATION

Please note: PMS code information is shown only when an exact match is available.

Deep Orange Heather/ Graphite Heather Scarlet Heather/
Graphite Heather

True Devel

True Royal Heather/ Graphite Heather