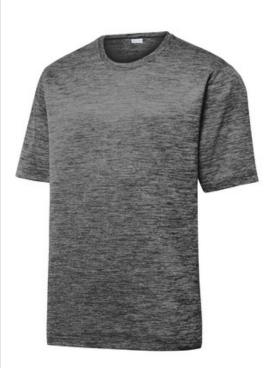

## Sport-Tek

Sport-Tek<sup>®</sup> PosiCharge<sup>®</sup> Electric Heather Tee. ST390

Our color-locking tee has a soft hand, wicks moisture, resists snags and is energized with an allover heather pattern.

- 4.1-ounce, 100% polyester jersey with PosiCharge technology
- Removable tag for comfort and relabeling
- Set-in sleeves

If applying sublimation, special care must be taken throughout the process. Contact your decorator for more details.