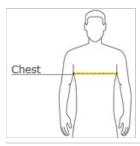

#### HOW TO MEASURE

# CHEST WIDTH

Measure under the arm and around the fullest part of the chest with arms down, keeping tape horizontal.

# SIZE CHART

|   |      | XS    | S     | М     | L     | XL    | 2XL   | 3XL   | 4XL   |
|---|------|-------|-------|-------|-------|-------|-------|-------|-------|
| С | hest | 32-34 | 35-37 | 38-40 | 41-43 | 44-46 | 47-49 | 50-53 | 54-57 |