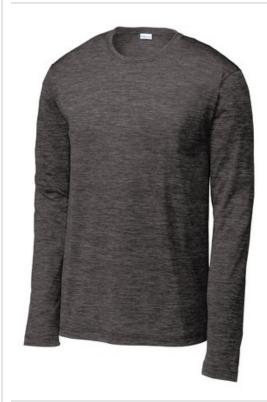

# Sport-Tek <sup>®</sup> PosiCharge <sup>®</sup> Long Sleeve Electric Heather Tee. ST390LS

Our color-locking tee has a soft hand, wicks moisture, resists snags and is energized with an allover heather pattern.

- 4.1-ounce, 100% polyester jersey with PosiCharge technology
- Removable tag for comfort and relabeling
- Set-in sleeves