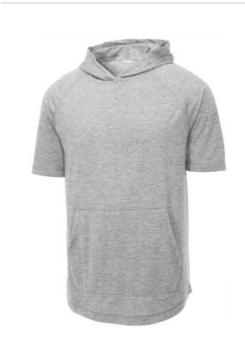

# Sport-Tek <sup>®</sup> PosiCharge <sup>®</sup> Tri-Blend Wicking Short Sleeve Hoodie. ST404

| This short sleeve hoodie combines moisture-wicking                    |       |
|-----------------------------------------------------------------------|-------|
| performance, unbeatable softness and PosiCharge                       |       |
| technology to lock in color.                                          |       |
| <ul> <li>4.4-ounce, 75/13/12 poly/cotton/rayon jersey with</li> </ul> |       |
| PosiCharge technology                                                 |       |
| <ul> <li>4.6-ounce, 75/13/12 poly/cotton/rayon jersey with</li> </ul> |       |
| PosiCharge technology (Black Triad Solid)                             |       |
|                                                                       | front |
| Removable tag for comfort and relabeling                              | TOIL  |
| <ul> <li>Self-fabric hood</li> </ul>                                  |       |
| <ul> <li>Dyed-to-match neck taping</li> </ul>                         |       |
| <ul> <li>Raglan sleeves</li> </ul>                                    |       |
| Front pouch pocket                                                    |       |
| CARE INSTRUCTIONS                                                     |       |
| Machine w ash cold w ith like colors, do not use fabric               |       |
| softener, only non-chlorine bleach when needed, tumble dry            |       |
| low, cool iron, do not dry clean.                                     |       |
|                                                                       | back  |