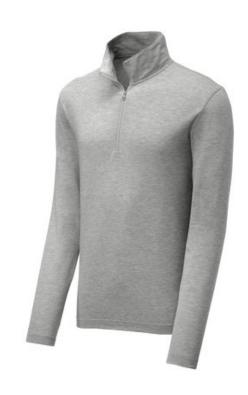

# Sport-Tek $^{\mbox{\scriptsize $\mathbb{R}$}}$ PosiCharge $^{\mbox{\scriptsize $\mathbb{R}$}}$ Tri-Blend Wicking 1/4-Zip Pullover. ST407

This lightweight pullover locks in color and wicks moisture. With unbeatable tri-blend softness, it is versatile enough for year-round wear.

- 4.4-ounce, 75/13/12 poly/cotton/rayon jersey with PosiCharge technology
- 4.6-ounce, 75/13/12 poly/cotton/rayon jersey with PosiCharge technology (Black Triad Solid)
- Tear-aw ay removable label
- Cadet collar
- Reverse coil zipper
- Set-in sleeves
- Open cuffs and hem