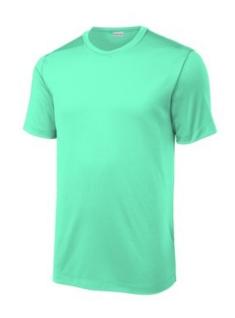

# Sport-Tek $^{\mathbb{R}}$ Posi-UV $^{^{\mathsf{TM}}}$ Pro Tee. ST420

These high-performance tees have a soft, matte hand and deliver exceptional UV protection, PosiCharge color-locking technology and moisture wicking.

- 4-ounce, 100% polyester interlock with PosiCharge technology
- UPF rating of 50
- Removable tag for comfort and relabeling
- Set-in sleeves