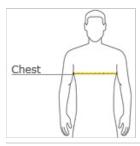

# HOW TO MEASURE

### CHEST WIDTH

Measure under the arm and around the fullest part of the chest with arms down, keeping tape horizontal.