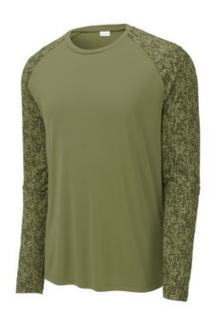

# Sport-Tek <sup>®</sup> Long Sleeve Digi Camo Tee. ST460LS

A subtle digi camo pattern gives this moisture-wicking performance tee a unique edge.

- 3.8-ounce, 100% polyester interlock with sublimated digicamo print
- Removable tag for comfort and relabeling
- Digi camo print on sleeves