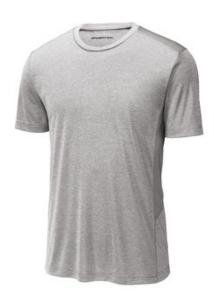

# Sport-Tek <sup>®</sup> Endeavor Tee. ST465

With a subtle heather texture and mesh panels at targeted heat zones, this tee has moisture-wicking technology and breathability for optimum performance.

- 4-ounce, 100% polyester
- Dyed-to-match neck band
- Mesh panels at shoulders and underarms
- Tag-free label