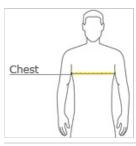

# HOW TO MEASURE

### CHEST WIDTH

Measure under the arm and around the fullest part of the chest with arms down, keeping tape horizontal.

### SIZE CHART

|       | XS    | S     | М     | L     | XL    | 2XL   | 3XL   | 4XL   |
|-------|-------|-------|-------|-------|-------|-------|-------|-------|
| Chest | 32-34 | 35-37 | 38-40 | 41-43 | 44-46 | 47-49 | 50-53 | 54-57 |