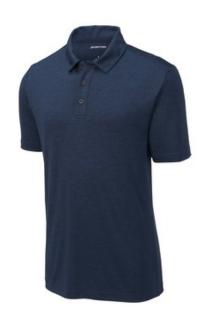

# Sport-Tek <sup>®</sup> Endeavor Polo. ST467

With a subtle heather texture and moisture-wicking technology, this polo will help you achieve all your performance endeavors.

- 4.4-ounce, 100% polyester
- Tag-free label
- 3-button placket

### **CARE INSTRUCTIONS**

Machine wash cold with like colors. Do not use fabric softener. Do not bleach. Tumble dry low. Remove promptly. Cool iron if needed. Do not dry clean.

front

back