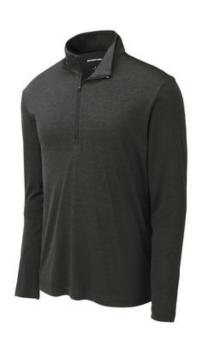

# Sport-Tek <sup>®</sup> Endeavor 1/4-Zip Pullover. ST469

 With a subtle heather texture and moisture-wicking

 technology, this lightw eight 1/4-zip will help you achieve all

 your performance endeavors.

 • 4.4-ounce, 100% polyester

 • Tag-free label

 CARE INSTRUCTIONS

 Machine w ash cold with like colors. Do not use fabric

 softener. Do not bleach. Tumble dry low. Remove promptly.

 Cool iron if needed. Do not dry clean.