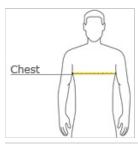

### HOW TO MEASURE

#### CHEST WIDTH

Measure under the arm and around the fullest part of the chest with arms down, keeping tape horizontal.

#### SIZE CHART

|       | XS    | S     | М     | L     | XL    | 2XL   | 3XL   | 4XL   |
|-------|-------|-------|-------|-------|-------|-------|-------|-------|
| Chest | 32-34 | 35-37 | 38-40 | 41-43 | 44-46 | 47-49 | 50-53 | 54-57 |