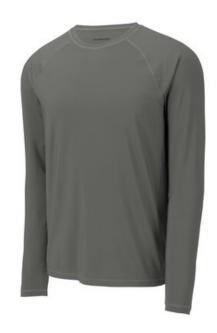

# Sport-Tek $^{\mbox{\scriptsize $\mathbb{R}$}}$ Long Sleeve Rashguard Tee. ST470LS

These tees stretch and move with you while you're swimming or during any water activity. Designed to combat UV rays and moisture, these high-performance tees also have PosiCharge technology to lock-in colors and logos.

- 5.9-ounce, 90/10 poly/spandex stretch jersey with PosiCharge technology
- UPF rating of 50
- Trim, comfortable fit
- Tag-free label
- Raglan sleeves
- Underarm gussets