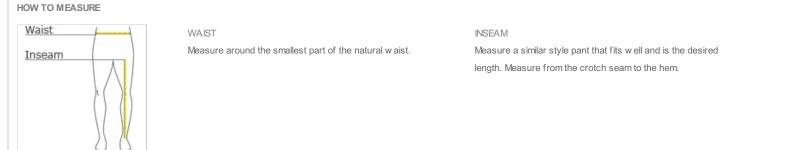

## SIZE CHART

|       | XS    | S     | М     | L     | XL    | 2XL   | 3XL   | 4XL   |
|-------|-------|-------|-------|-------|-------|-------|-------|-------|
| Waist | 26-28 | 29-31 | 32-34 | 35-37 | 38-40 | 41-43 | 44-47 | 48-51 |