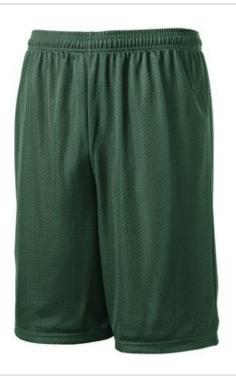

## Sport-Tek

Sport-Tek<sup>®</sup> Long PosiCharge<sup>®</sup> Classic Mesh Short. ST515

A moisture-wicking short with the classic look of open-hole mesh combined with PosiCharge technology for equally

enduring color.

- 3.6-ounce, 100% polyester mesh with PosiCharge
- technology
- Dyed-to-match tricot lining
- Double-layer construction with open, individually hemmed

layers for easy decoration

- Elastic w aistband
- Continuous loop draw cord
- 9-inch inseam