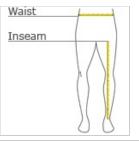

HOW TO MEASURE

WAIST Measure around the smallest part of the natural waist. INSEAM

Measure a similar style pant that fits well and is the desired length. Measure from the crotch seam to the hem.

SIZE CHART