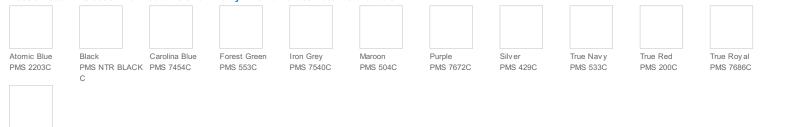

#### COLOR INFORMATION

Please note: PMS code information is shown only when an exact match is available.

White