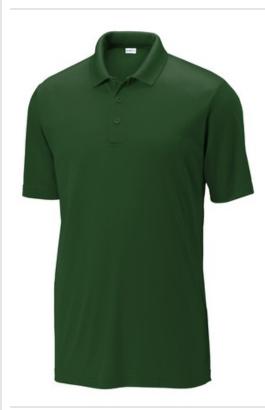

# Sport-Tek <sup>®</sup> PosiCharge <sup>®</sup> Competitor <sup>™</sup> Polo. ST550

Our #1 performance tee fabric¿offered in a color-locking, moisture-wicking polo¿to expand your uniforming options.

- 3.8-ounce, 100% polyester interlock with PosiCharge technology
- Flat knit collar
- Removable tag for comfort and relabeling
- Taped neck
- 3-button placket with dyed-to-match buttons
- Set-in, open hem sleeves

Due to the nature of 100% polyester performance fabrics, special care must be taken throughout the printing process. CARE INSTRUCTIONS Machine w ash cold with like colors. Only non-chlorine bleach. When needed tumble dry low, remove promptly. Cool iron if needed. Do not use softener. Do not dry clean. front