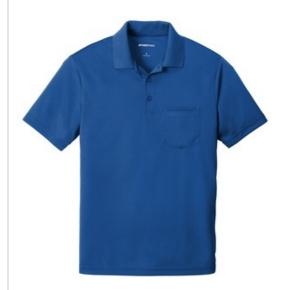

# Sport-Tek $^{\mbox{\scriptsize $R$}}$ PosiCharge $^{\mbox{\scriptsize $R$}}$ RacerMesh $^{\mbox{\scriptsize $R$}}$ Pocket Polo. ST640P

Thanks to our ultra-fine flat back RacerMesh, this polo has unparalleled breathability for superior cooling. PosiCharge technology locks in color and keeps logos crisp-making this value-priced essential a fan favorite all season long.

- 3.8-ounce, 100% polyester flat back mesh with PosiCharge technology
- Tag-free label
- Moisture-wicking
- Flat knit collar
- Taped neck
- 3-button placket with dyed-to-match buttons
- Left chest pocket
- Set-in, open hem sleeves