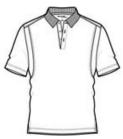

### **CARE INSTRUCTIONS**

Machine wash cold with like colors. Non-chlorine bleach only, in needed. Do not use fabric softener. Tumble dry low. Remove promptly. Cool iron if needed.

front

back