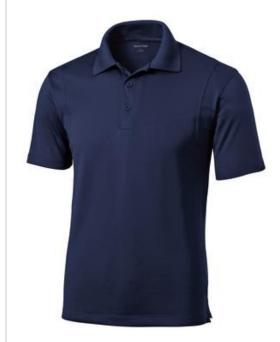

# Sport-Tek $^{\circledR}$ Micropique Sport-Wick $^{\circledR}$ Polo. ST650

Smooth micropique polos that wick moisture and resist snags.

- 3.8-ounce, 100% polyester tricot
- Snag resistant
- Moisture-wicking
- Double-needle stitching throughout
- Tag-free label
- Taped neck
- Flat knit collar
- 3-button placket with dyed-to-match rubber buttons
- Set-in, open hem sleeves
- Armhole accent
- Side vents