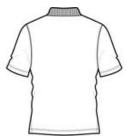

### **CARE INSTRUCTIONS**

Machine wash cold with like colors. Non-chlorine bleach only, in needed. Do not use fabric softener. Tumble dry low. Remove promptly. Cool iron if needed.

front

back