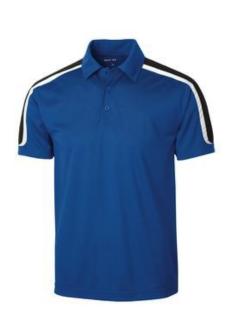

# Sport-Tek $^{\mathbb{R}}$ Tricolor Shoulder Micropique Sport-Wick $^{\mathbb{R}}$ Polo. ST658

Three colors on the shoulders. Smooth, snag-resistant and breathable.

- 3.8-ounce, 100% polyester tricot
- 100% polyester mesh insets at shoulders and sleeves
- Self-fabric collar
- Taped neck
- Tag-free label
- 3-button placket with dyed-to-match buttons
- Mesh insets at shoulders and sleevesSet-in, open hem sleeves