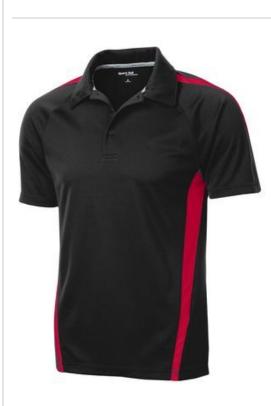

# Sport-Tek<sup>®</sup> PosiCharge<sup>®</sup> Micro-Mesh Colorblock Polo. ST685

Polos with extra color panels that are made to last thanks to PosiCharge technology. They also wick moisture and resist snags and odor.

- 4-ounce, 100% polyester double mesh with PosiCharge technology
- Partially made from recycled coffee grounds
- Self-fabric collar
- Contrast neck taping
- · Colorblocking at the shoulders, sleeves and sides
- . Tag-free label
- 3-button placket with dyed-to-match buttons
- Raglan, open hem sleeves