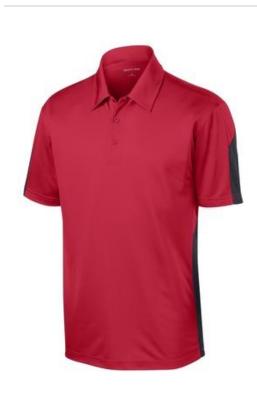

# Sport-Tek<sup>®</sup> PosiCharge<sup>®</sup> Active Textured Colorblock Polo. ST695

Colorblocking at the sleeves and sides, along with an understated texture, give this snag-resistant, moisturewicking polo plenty of sporty interest. PosiCharge technology ensures colorfastness and optimal printability.

- 3.4-ounce, 100% polyester mesh with PosiCharge technology
- Tag-free label
- Self-fabric collar
- 3-button placket with dyed-to-match buttons
- Set-in, open hem sleeves