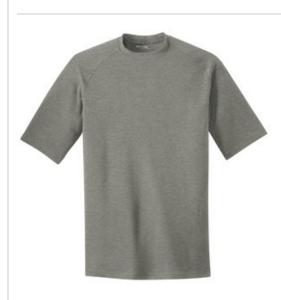

## Sport-Tek<sup>®</sup> Ultimate Performance Crew. ST700

A soft cotton hand combines with sw eat-wicking, stretchable performance to make training cooler and drier.

- 5-ounce, 95/5 poly/spandex jersey
- Tag-free transfer label
- Raglan sleeves