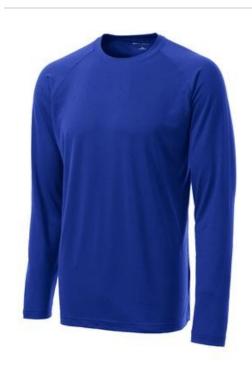

## Sport-Tek<sup>®</sup> Long Sleeve Ultimate Performance Crew. ST700LS

A soft cotton hand combines with sw eat-wicking, stretchable performance to make training cooler and drier.

- 5-ounce, 95/5 poly/spandex jersey
- Loose athletic fit
- Tag-free transfer label
- Raglan sleeves