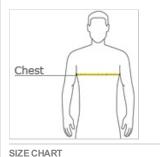

#### HOW TO MEASURE

## CHEST WIDTH

Measure under the arm and around the fullest part of the chest with arms dow n, keeping tape horizontal.

|       | XS    | S     | М     | L     | XL    | 2XL   | 3XL   | 4XL   |
|-------|-------|-------|-------|-------|-------|-------|-------|-------|
| Chest | 32-34 | 35-37 | 38-40 | 41-43 | 44-46 | 47-49 | 50-53 | 54-57 |