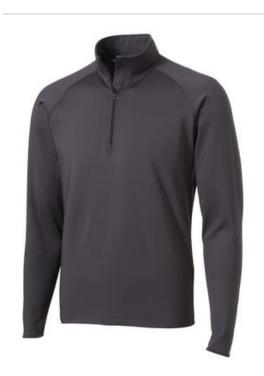

## Sport-Tek<sup>®</sup> Sport-Wick<sup>®</sup> Stretch 1/2-Zip Pullover. ST850

An extremely flexible layer with a soft-brushed backing and moisture control for year-round comfort.

- 6.8-ounce, 90/10 poly/spandex jersey
- Tag-free label
- Smooth-faced
- Chin guard for additional comfort
- Cadet collar
- Taped neck
- Raglan sleeves
- Open cuffs and hem