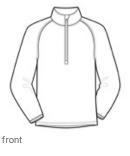

## Sport-Tek<sup>®</sup> Sport-Wick<sup>®</sup> Stretch 1/2-Zip Pullover. ST850

An extremely flexible layer with a soft-brushed backing and moisture control for year-round comfort.

- 6.8-ounce, 90/10 poly/spandex jersey
- Tag-free label
- Smooth-faced
- Chin guard for additional comfort
- Cadet collar
- Taped neck
- Raglan sleeves
- Open cuffs and hem