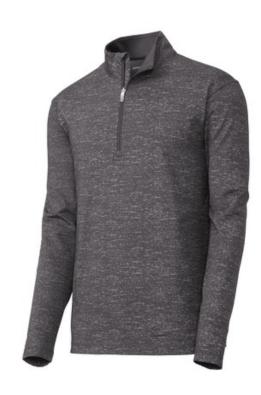

# Sport-Tek <sup>®</sup> Sport-Wick <sup>®</sup> Stretch Reflective Heather 1/2-Zip Pullover. ST855

With its allover reflective heather print, this moisture-wicking pullover is subtle during the day and a standout at night. Plus, it stretches for easy mobility.

- 6.8-ounce, 90/10 poly/spandex jersey
- Soft-brushed backing
- Tag-free label
- Cadet collar
- Reverse coil zipper with clear zipper pull
- Set-in sleeves
- Open cuffs and hem
- Slight drop tail hem