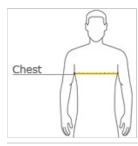

#### HOW TO MEASURE

# CHEST WIDTH

Measure under the arm and around the fullest part of the chest with arms down, keeping tape horizontal.

# SIZE CHART

|       | XS    | S     | М     | L     | XL    | 2XL   | 3XL   | 4XL   |
|-------|-------|-------|-------|-------|-------|-------|-------|-------|
| Chest | 32-34 | 35-37 | 38-40 | 41-43 | 44-46 | 47-49 | 50-53 | 54-57 |