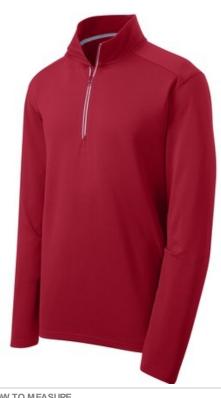

# Sport-Tek<sup>®</sup> Sport-Wick<sup>®</sup> Textured 1/4-Zip Pullover. ST860

This mid-w eight pullover has an unbeatable textured look with contrast zipper taping. Plus, it performs by wicking moisture.

- 100% polyester
- Cadet collar
- Tag-free label
- Taped neck
- Dyed-to-match Vislon zipper and pull
- Silver zipper tape
- Angled chin guard for additional comfort
- Set-in sleeves
- Open cuffs and hem