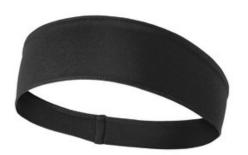

## Sport-Tek

Sport-Tek<sup>®</sup> PosiCharge<sup>®</sup> Competitor<sup>™</sup> Headband. STA35

Top off our other PosiCharge Competitor styles with this moisture-wicking headband that narrows in the back to fit more securely. Single-needle top-stitched edging.

- Fabric: 3.8-ounce, 100% polyester interlock with
  PosiCharge technology
- Features: Removable tag for comfort and relabeling

Given the extreme heat required for sublimation, please consult with your decorator. It is highly recommended to sample test product by color before production. CARE INSTRUCTIONS Machine Wash Cold. With Like Colors. Do Not Bleach. Do Not Use Fabric Softener. Tumble Dry Low. Remove Promptly. Cool