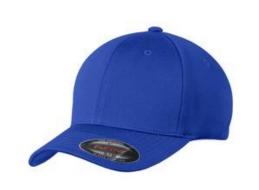

## Sport-Tek<sup>®</sup> Flexfit<sup>®</sup> Cool & Dry Poly Block Mesh Cap. STC22

High-performance Flexfit Cool & Dry technology combines with extra-pliable Poly Block Mesh for a softer, more comfortable cap that wicks moisture, dries quickly and circulates air for coolness.

- Fabric: 100% polyester
- Structure: Structured
- Profile: Mid

CARE INSTRUCTIONS

Hand wash. Do not bleach. Air dry.

Tips For Effectively Screen Printing Polyester Fabrics

front

back