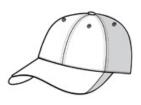

# Sport-Tek

Our sublimated CamoHex print on the back panels and brim joins forces with a moisture-wicking sw eatband for a cap that truly performs.

Sport-Tek<sup>®</sup> CamoHex Cap. STC23

- Fabric: 100% polyester tw ill
- Structure: Structured
- Profile: Mid
- Closure: Low -profile hook and loop