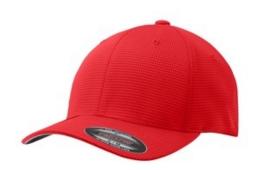

# Sport-Tek<sup>®</sup> Flexfit<sup>®</sup> Grid Texture Cap. STC33

This team-spirited, moisture-wicking cap features a grid texture and the Flexfit fit.

■ Fabric: 100% polyester Structure: Structured

Profile: Mid

Closure: Stretch fit

front