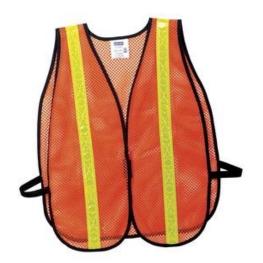

# Port Authority<sup>®</sup> Mesh Enhanced Visibility Vest. SV02

This breathable safety vest has elastic at the sides for an easy fit.

- 100% polyester mesh for breathability
- 1.25-in. PVC reflective taping on front and back
- Contrast black binding
- Front hook and loop closure
- Non-ANSI