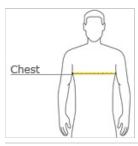

#### HOW TO MEASURE

### CHEST WIDTH

Measure under the arm and around the fullest part of the chest with arms  ${\sf dow}\, {\sf n}$ , keeping tape horizontal.