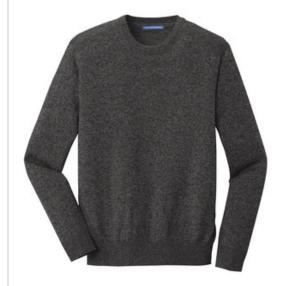

# Port Authority <sup>®</sup> Marled Crew Sweater. SW417

Two-toned marled yarns give this warmsweater a handsome look.

- 60/40 cotton/acrylic
- Fully fashioned seams
- Saddle shoulders with back-to-front rib detail
- 1x1 rib knit neck, cuffs and hem

#### **CARE INSTRUCTIONS**

Machine wash cold with like colors, only non-chlorine bleach when needed, tumble dry low, low iron if needed.

front

back