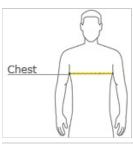

#### HOW TO MEASURE

## CHEST WIDTH

Measure under the arm and around the fullest part of the chest with arms down, keeping tape horizontal.

## SIZE CHART

|       | LT    | XLT   | 2XLT  | 3XLT  | 4XLT  |
|-------|-------|-------|-------|-------|-------|
| Chest | 41-43 | 44-46 | 47-49 | 50-53 | 54-57 |