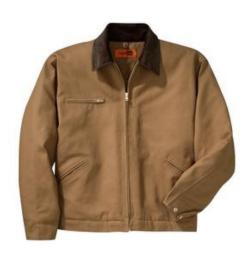

# CornerStone<sup>®</sup> Tall Duck Cloth Work Jacket. TLJ763

A workwear staple, this jacket has triple-needle stitching at the shoulders and armholes so it will last job after job.

- 12-ounce, 100% cotton duck cloth
- 6-ounce polyfill nylon lining for added w armth
- Corduroy collar
- Bi-swing back
- Zippered chest pocket
- Adjustable 2-snap sleeves
- Front slash pockets
- Adjustable button w aist tabs
- Port Pockets<sup>™</sup> for easy embroidery access