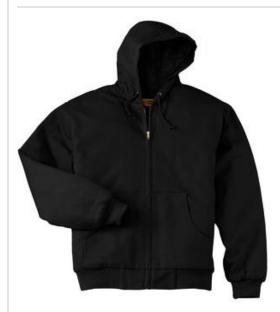

# CornerStone<sup>®</sup> Tall Duck Cloth Hooded Work Jacket. TLJ763H

Tough enough to do the job, this work jacket layers easily over shirts and jackets so it's great for mild or harsh weather.

- 12-ounce, 100% cotton duck cloth
- 6-ounce polyfill nylon lining for added w armth
- Hood with dyed-to-match draw cord
- Rib knit cuffs and waistband
- Front hand warmer pockets
- Interior pocket
- Port Pockets<sup>™</sup> for easy embroidery access