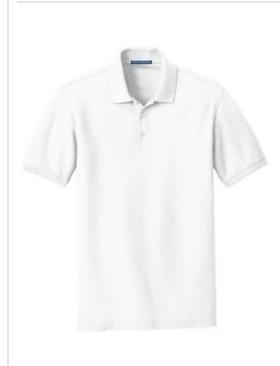

# Port Authority<sup>®</sup> Tall Core Classic Pique Polo. TLK100

An indispensable polo for just about every uniforming need. Designed for everyday wear, this pique polo is made from a durable blend for lived-in comfort, traditional good looks and exceptional value.

- 4.4-ounce, 60/40 cotton/poly pique
- Flat knit collar and cuffs
- 3-button placket with dyed-to-match buttons
- Side vents