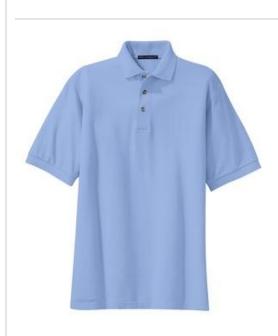

# Port Authority<sup>®</sup> Tall Heavyweight Cotton Pique Polo. TLK420

A favorite year after year, these polos are known for their exceptional range of colors, styles and sizes. The soft pique knit is shrink-resistant and easy to care for, so your group will always look its best.

- 7-ounce, 100% ring spun combed cotton heavyw eight
- pique
- Garment w ashed for softness
- Flat knit collar and cuffs .
- 3-button placket
- Horn-tone buttons
- Side vents