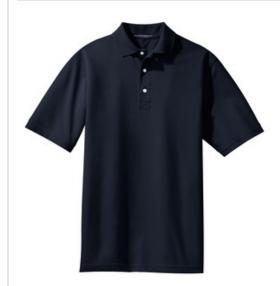

# Port Authority<sup>®</sup> Tall Rapid Dry™ Polo. TLK455

Soft and breathable, this baby pique polo has our exclusive

Rapid Dry <sup>™</sup> moisture-w icking technology. This unique knit has a soft inner layer w hich w icks moisture away from your skin to the shirt's surface w here it quickly disperses and evaporates.

- 5.6-ounce, 60/40 cotton/poly
- Double-needle stitching throughout
- 3-button placket
- Pearlized buttons
- Open hem sleeves
- Side vents