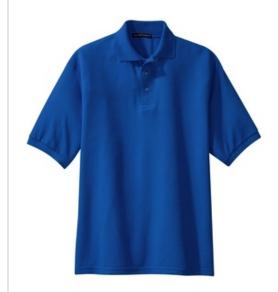

# Port Authority<sup>®</sup> Tall Silk Touch™ Polo. TLK500

An enduring favorite, our comfortable classic polo is anything but ordinary. With superior wrinkle and shrink resistance, a silky soft hand and an incredible range of styles, sizes and colors, it's a first-rate choice for uniforming just about any group.

- 5-ounce, 65/35 poly/cotton pique
- Flat knit collar and cuffs
- Metal buttons with dyed-to-match plastic rims
- Double-needle armhole seams and hem
- Side vents