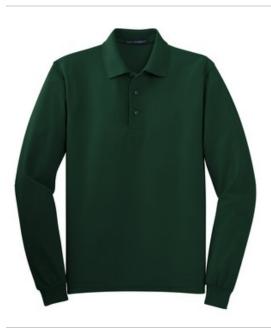

# Port Authority<sup>®</sup> Tall Silk Touch™ Long Sleeve Polo. TLK500LS

A favorite for years, our Silk Touch<sup>™</sup> polo is soft, supple and easy to care for. The silky smooth pique knit resists w rinkles w hile the classic long sleeve style looks great on everyone.

- 5-ounce, 65/35 poly/cotton pique
- Flat knit collar and cuffs
- Double-needle armhole seams and hem
- 3-button placket
- Metal buttons with dyed-to-match plastic rims
- Side vents