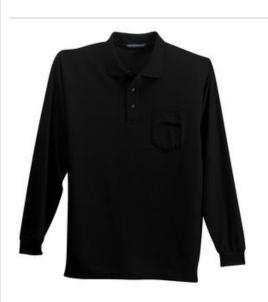

# DISCONTINUED Port Authority<sup>®</sup> Tall Silk Touch™ Long Sleeve Polo with Pocket. TLK500LSP

A favorite for years, our Silk Touch<sup>™</sup> polo is soft, supple and easy to care for. The silky smooth pique knit resists w rinkles w hile the classic long sleeve style looks great on everyone.

- 5-ounce, 65/35 poly/cotton pique
- Flat knit collar and cuffs
- Double-needle armhole seams and hem
- 3-button placket
- Metal buttons with dyed-to-match plastic rims
- Left chest pocket
- Side vents